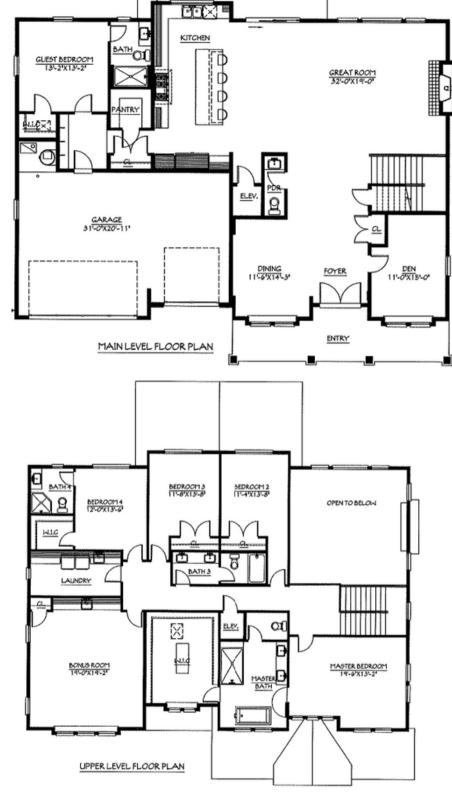

## MODEL A 4400 SQ FT

- 5/6 bedrooms / 4.5 baths
- 2-story Great Room with Fireplace
- Custom kitchen with oversized island, Quartz Countertops & walk-in pantry
- 10-foot ceilings on the 1st floor, 9-foot on the 2nd
- Hardwood floors, tiled baths
- Primary suite upstairs
- 3-car garage

- Guest suite on the 1st floor
- Elevator for convenience
- Dual HVAC systems
- 1st floor office
- Formal dining room
- Hardy board siding
- Anderson windows
- Covered front porch/ Covered rear porch
- Full basement\*

www.pinehillfarmpreserve.com

pinehillfarm@chantre.com

Scan for Driving Directions

MODEL "A"

4,400 SQ. FT

DECK