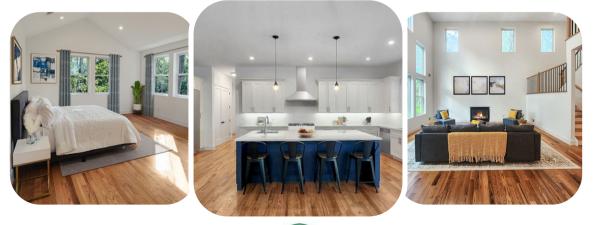

## MODEL A 4400 SQ FT

- 5/6 bedrooms / 4.5 baths
- 2-story Great Room with Fireplace
- Custom kitchen with oversized island, Quartz Countertops & walk-in pantry
- 10-foot ceilings on the 1st floor, 9-foot on the 2nd
- Hardwood floors, tiled baths
- Primary suite upstairs
- 3-car garage

- Guest suite on the 1st floor
- Elevator for convenience
- Dual HVAC systems
- 1st floor office
- Formal dining room
- Hardy board siding
- Anderson windows
- Covered front porch/ Covered rear porch
- Full basement\*